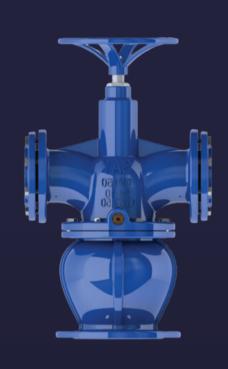

# VALVE/HYDRANT FİTTİNGS

HYDRANT HEEL

SINGLE SPHERICAL SUCTION CUP

DOUBLE SPHERICAL
SUCTION CUP

STANDARD AND SPECIAL

MANUFACTURING

FLANCES

BUSHAKLE BOİLER AND TELESCOPİC TİJ