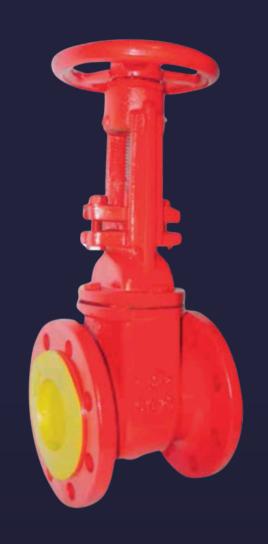

#### **VALVES**

F5 ELASTOMER GATE VALVE

DOUBLE ECCENTRİK BUTTERFLY VALVE

TILTING CHECK VALVE

SWING CHECK VALVE

LUG TYPE BUTTERFLY VALVE

WAFER TYPE
BUTTERFLY
VALVE

RISING
SHAFT GATE
VALVE