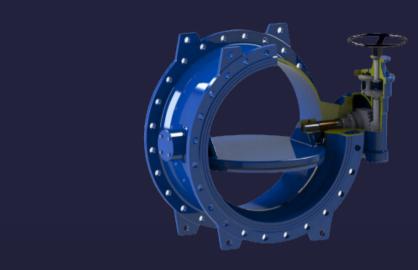

#### **VALVES**

F5 ELASTOMER GATE VALVE

DOUBLE ECCENTRİK BUTTERFLY VALVE

TILTING CHECK VALVE

SWING CHECK VALVE

LUG TYPE BUTTERFLY VALVE

WAFER TYPE
BUTTERFLY
VALVE

RISING
SHAFT GATE
VALVE