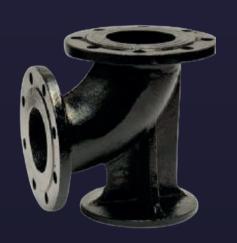

# VALVE/HYDRANT FİTTİNGS

HYDRANT HEEL

SINGLE SPHERICAL SUCTION CUP

DOUBLE SPHERICAL
SUCTION CUP

STANDARD AND SPECIAL

MANUFACTURING

FLANCES

BUSHAKLE BOİLER AND TELESCOPİC TİJ