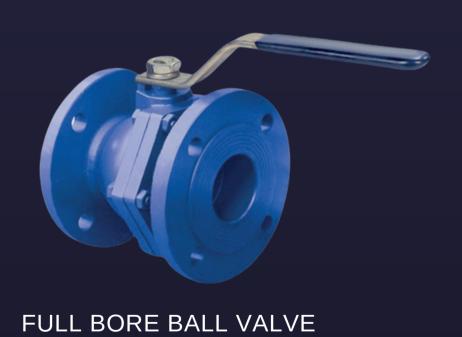

#### **VALVES**

F5 ELASTOMER GATE VALVE

DOUBLE ECCENTRİK BUTTERFLY VALVE

TILTING CHECK VALVE

SWING CHECK VALVE

LUG TYPE BUTTERFLY VALVE

WAFER TYPE
BUTTERFLY
VALVE

RISING
SHAFT GATE
VALVE