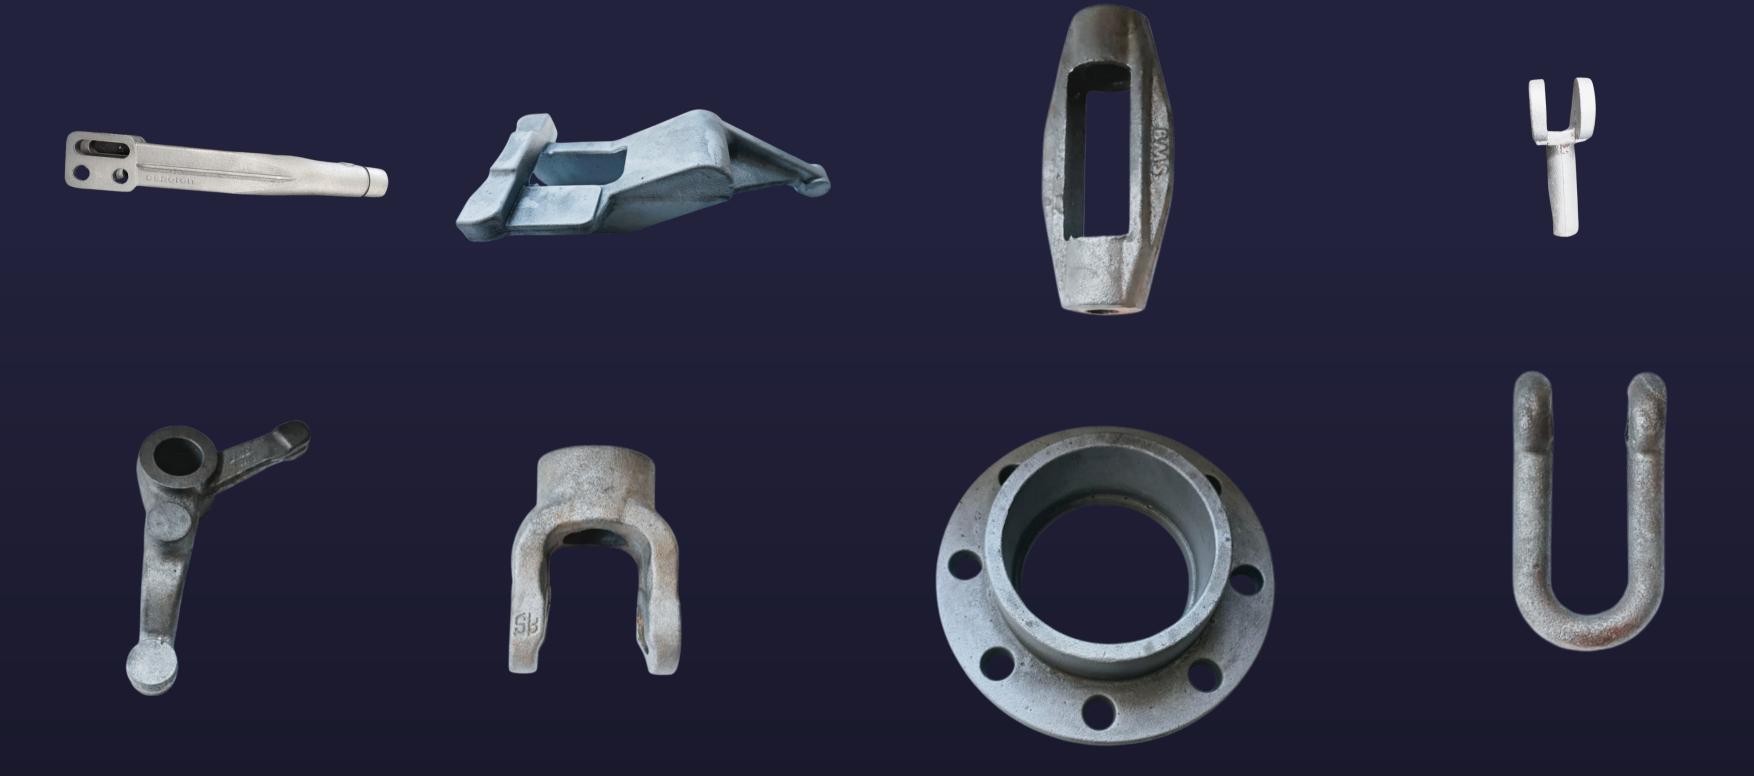

# VALVE/HYDRANT FİTTİNGS

HYDRANT HEEL

SINGLE SPHERICAL SUCTION CUP

DOUBLE SPHERICAL
SUCTION CUP

STANDARD AND SPECIAL

MANUFACTURING

FLANCES

BUSHAKLE BOİLER AND TELESCOPİC TİJ