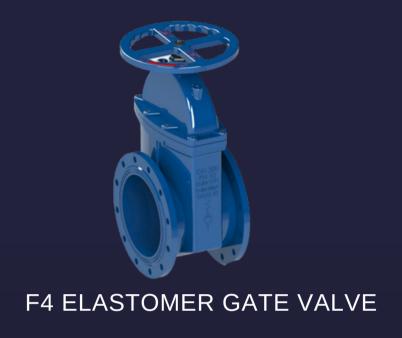

#### **VALVES**

F5 ELASTOMER GATE VALVE

DOUBLE ECCENTRİK BUTTERFLY VALVE

TILTING CHECK VALVE

SWING CHECK VALVE

LUG TYPE BUTTERFLY VALVE

WAFER TYPE
BUTTERFLY
VALVE

RISING
SHAFT GATE
VALVE