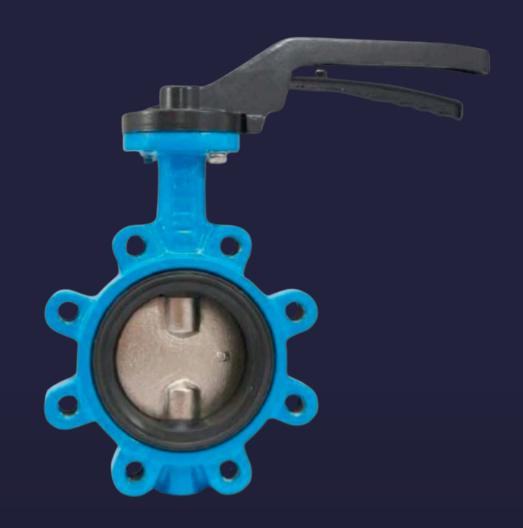

#### **VALVES**

F5 ELASTOMER GATE VALVE

DOUBLE ECCENTRİK BUTTERFLY VALVE

TILTING CHECK VALVE

SWING CHECK VALVE

LUG TYPE BUTTERFLY VALVE

WAFER TYPE
BUTTERFLY
VALVE

RISING
SHAFT GATE
VALVE