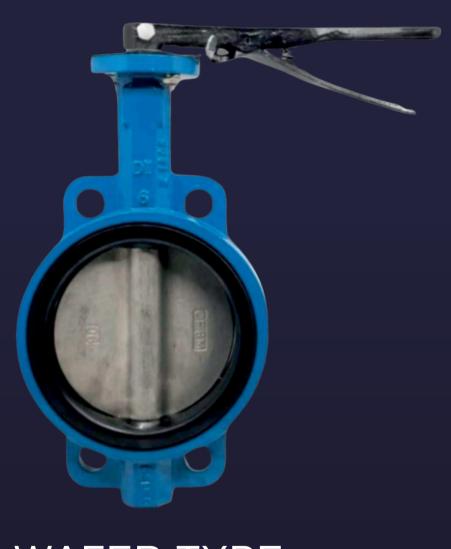

#### **VALVES**

F5 ELASTOMER GATE VALVE

DOUBLE ECCENTRİK BUTTERFLY VALVE

TILTING CHECK VALVE

SWING CHECK VALVE

LUG TYPE BUTTERFLY VALVE

WAFER TYPE
BUTTERFLY
VALVE

RISING
SHAFT GATE
VALVE