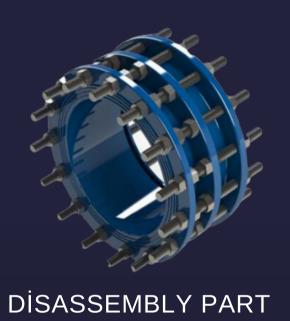

# VALVE/HYDRANT FİTTİNGS

HYDRANT HEEL

SINGLE SPHERICAL SUCTION CUP

DOUBLE SPHERICAL
SUCTION CUP

STANDARD AND SPECIAL

MANUFACTURING

FLANCES

BUSHAKLE BOİLER AND TELESCOPİC TİJ