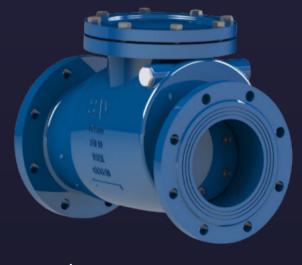

#### **VALVES**

F5 ELASTOMER GATE VALVE

DOUBLE ECCENTRİK BUTTERFLY VALVE

TILTING CHECK VALVE

SWING CHECK VALVE

LUG TYPE BUTTERFLY VALVE

WAFER TYPE
BUTTERFLY
VALVE

RISING
SHAFT GATE
VALVE